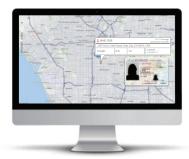

#### Government and RFID Scanning

Scan any U.S. or Canada issued government ID or RFID ID tag and generate a passenger manifest for all those that board your GPS tracked vehicle