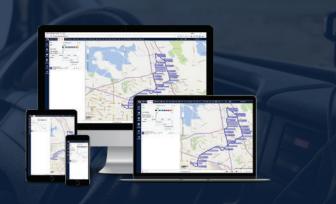

## **Real-time GPS Tracking**

Locate your vehicles, assets, and loved ones in real-time as they move across our mapping interface.