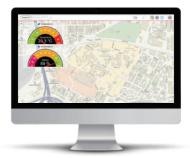

### **Driver Scorecards**

Keep your drivers accountable for sensible driving by analyzing harsh braking, sudden acceleration, sharp turns, reckless driving, and speeding incidents.