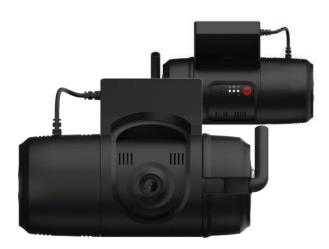

## FEATURES

- ✓ 1080p wide angle HD camera, 6-Axis G-Sensor/ Gyro with microphone
- LTE Cellular modem integrated with GPS/Glonass receiver
- ✓ Optional 2nd camera support
- ✓ Ideal for commercial fleets, taxi & rideshare services, first responders, and more