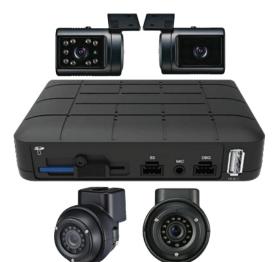

## FEATURES

- ✓ 4-Channel Recording
- ✓ LTE Cellular modem integrated with GPS/-Glonass receiver
- ✓ Wide angle, weatherproof, infrared, rugged cameras
- Ideal for school buses, mass transit & rail, food trucks, and more