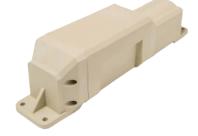

## Dimensions

9.90 x 2.35 x 2.45" (251 x 60 x 62 mm)

Weight 23.2 oz. (658 g)

Operating Temp. 30C to +65C

Battery Life 7-years battery life on 1 report per day

Network 4G LTE Cat-1

Other Features IP67 Dust and Waterproof w/ internal antenna