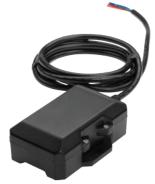

#### Dimensions

3.15 x 4.33 x 1.59" (80 x 110 x 40 mm)

#### Weight 19.5 oz (553 g)

Operating Temp. 30C to +60C

### Operating Voltage

9 to 32 VDC (start-up, operating)

Network 4G LTE Cat-1

Other Features IP66 Dust and Water Resistant